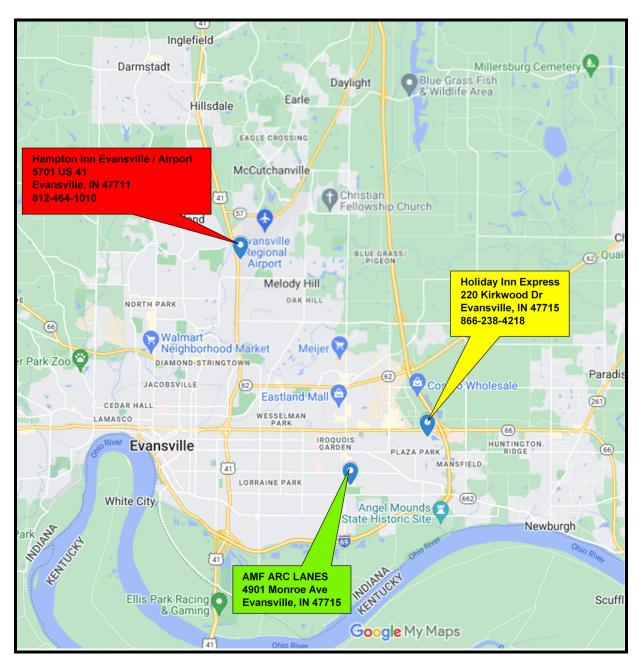

# 2024 Indiana State Senior Championship Map of Evansville, Indiana

#### **AMF ARC LANES**

Holiday Inn Express 220 Kirkwood Dr Evansville, IN 47715 (866) 238-4218 4901 Monroe Avenue Evansville, IN 47715 812-476-3003

Hampton Inn Evansville/Airport 5701 US 41 Evansville, IN 47711 (812) 464-1010