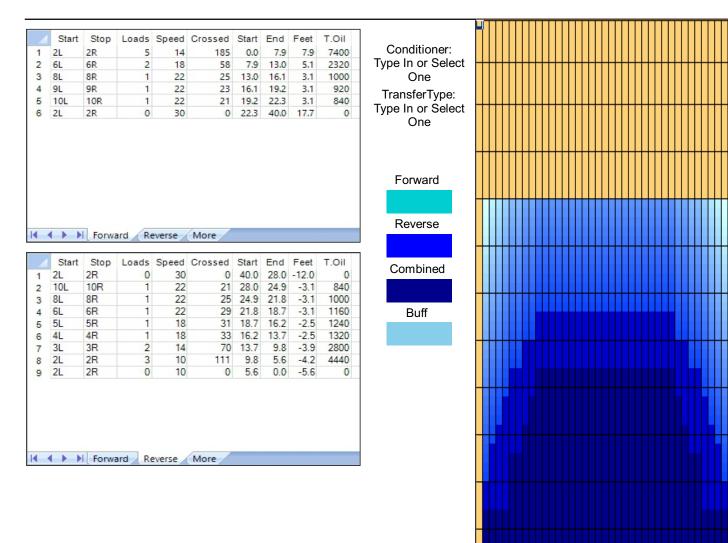

Oil Pattern Distance: 40 Feet Reverse Brush Drop: 28 Feet Oil Per Board: 50 uL Forward Oil Total: 12.48 mL **Reverse Oil Total:** 12.8 mL **Volume Oil Total:** 25.28 mL Forward Boards Crossed: 312 Boards 632 Boards Reverse Boards Crossed: 320 Boards **Total Boards Crossed:** 

| D 110            |                           | 02 122.102 1011     |                     |                      |                          |                   |
|------------------|---------------------------|---------------------|---------------------|----------------------|--------------------------|-------------------|
| Description      | Outside Track:Middle      | Middle Track:Middle | Inside Track:Middle | Middle: Inside Track | Middle:Middle Track      | Middle:Outside Tr |
| Track Zone Ratio | 1.59                      | 1.05                | 1                   | 1                    | 1.05                     | 1.59              |
| Forward (        | Oil Reverse Oil           |                     |                     |                      |                          |                   |
| 0 1 2            | 3 4 5 6 7 8 9             | 10 11 12 13 14 15 1 | 6 17 18 19 20 19 18 | 17 16 15 14 13 12    | 11 10 9 8 7 6 5          | 4 3 2 1 0         |
|                  |                           |                     |                     |                      |                          |                   |
| 1350 -           |                           |                     |                     |                      |                          |                   |
| 1200             |                           |                     |                     |                      |                          |                   |
| 1050             |                           |                     |                     |                      | <del>             </del> |                   |
| 900 -            |                           |                     |                     |                      | +++                      |                   |
| 750              | <del> </del> <del> </del> |                     | <b>!</b>            |                      | <u> </u>                 |                   |
| 600              | ··· <del>·</del>          |                     |                     |                      |                          |                   |
| 450              |                           |                     |                     |                      |                          |                   |
| 300              |                           |                     |                     |                      |                          |                   |
| l i 📙            |                           |                     |                     |                      |                          |                   |
| 150              |                           |                     |                     |                      |                          |                   |
| 0                |                           |                     |                     |                      |                          |                   |