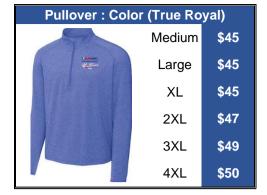

## 2025 Open Championship Merchandise

| Pullover   Color: Light Grey Heather |        |      |  |
|--------------------------------------|--------|------|--|
| FOR                                  | Medium | \$35 |  |
|                                      | Large  | \$35 |  |
|                                      | XL     | \$35 |  |
|                                      | 2XL    | \$37 |  |
|                                      | 3XL    | \$39 |  |
|                                      | 4XL    | \$40 |  |