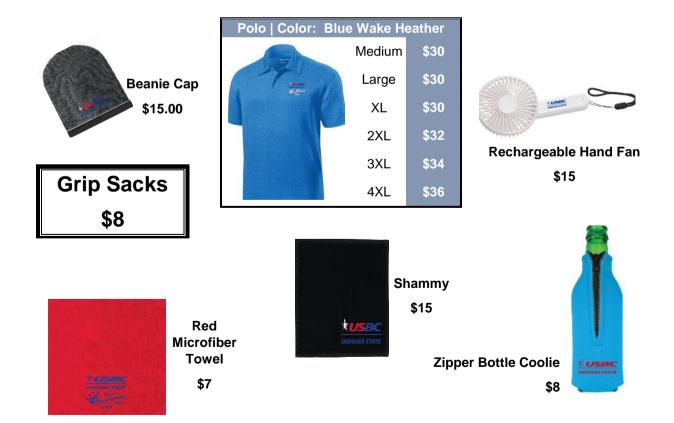

| Tee Shirt   Color: Heather Navy |        |      |  |
|---------------------------------|--------|------|--|
| U                               | Medium | \$15 |  |
| 14<br>14<br>14                  | Large  | \$15 |  |
|                                 | XL     | \$15 |  |
|                                 | 2XL    | \$18 |  |
|                                 | 3XL    | \$20 |  |
|                                 | 4XL    | \$20 |  |